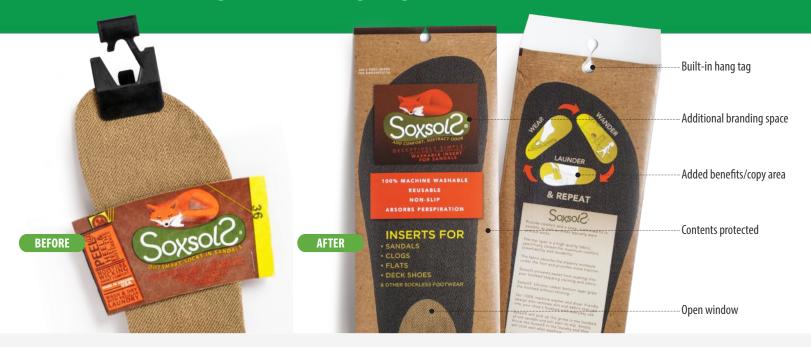

## **CHALLENGE**

SoxsolS' original packaging consisted of a coffee cup style sleeve. It wrapped around the insoles and was stapled near the edge. The packaging caused several problems: it was cumbersome to assemble, the design was dated, and the packaging did not protect the inserts which caused damage during transit. On the retail shelves, the hangers made it difficult to find your size. SoxsolS was in need of a unique packaging solution for retail display which provided more protection, was easier to assemble, and represented their brand.

## **SOLUTION**

JBM's Innovation Team worked with the customer to define the problem with the current packaging and outline the future state. Several elements the customer wanted to incorporate included the ability to easily remove the correct size from the retail shelf, a way to allow the customer to touch the inserts prior to purchasing, and an overall polished design. JBM developed two new innovations to solve

our customer's unmet needs: an open, perforated window allowing the customer to feel the insert without removal, and a tear-drop hanging feature allowing easy access to any size.

## **RESULTS**

Judson, the founder of SoxsolS, loved the new packaging and considered it to be a huge success. The imagery created by JBM's design team represented his brand in a professional manner. The hanging feature allowed for the product to be easily accessed by retailers and consumers. Next steps in this collaboration include creating custom packaging sizes for the inserts.